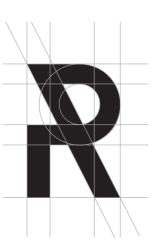

The logo has been created by using the "Circular Std Font Family" weaving the letters P and R into a single new Monogram which is the fusion of both to underline the meaning of union intrinsic to the logo itself.

## LOGOTYPE CONSTRUCTION